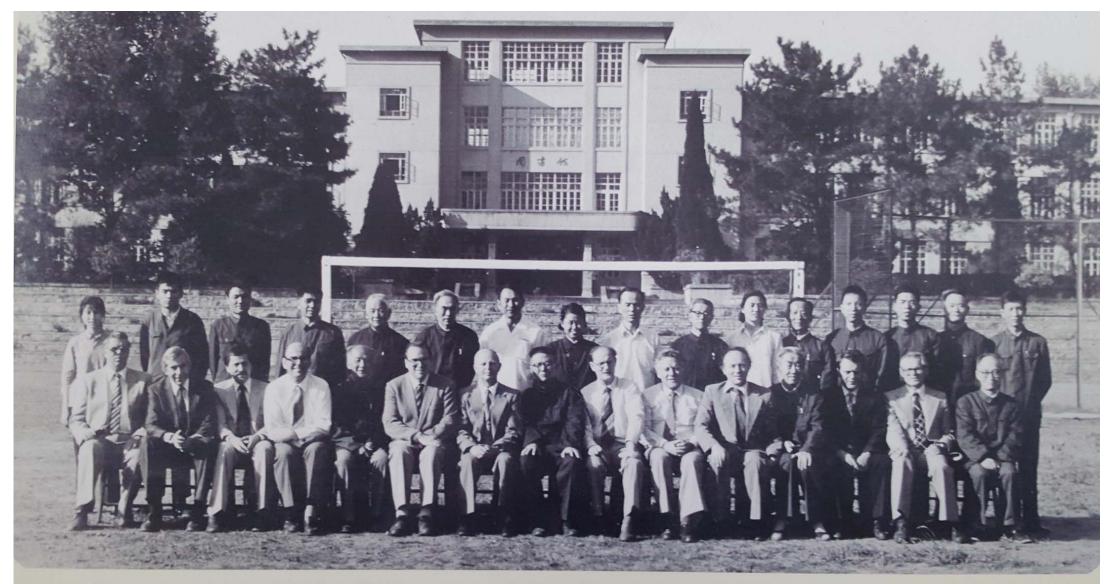

# **TU Munich**, 1950-59 (AG: 1963-80)

1979年,与来访的德国法兰克福应用测量研究所专家合影(前排中纪增觉院长,左五王之卓院士,右四李庆海教授)

983年,国际摄影测量与遥感学会主席康乃斯尼教授与王之卓教授交谈

ISP Congress Hamburg 1980